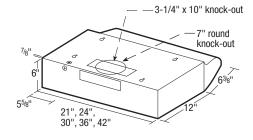

# • **Dimensions**

Overall bottom projection - 183/8" Overall top projection -12" Height - 6" Available widths: 21", 24", 30", 36" & 42"

#### • Ducting Options

Horizontal ducting:  $3^{1/4}$ "x10" (duct adapter and damper included). Vertical ducting:  $3^{1/4}$ "x10" (duct adapter and damper included). Vertical ducting: 7" round (duct adapter and damper not included). Ductless: removable front vent (charcoal filter not included).

# • Electrical connection

Hood top -  $7/8^{\rm "}$  knockout hole for use with 1/2" cable clamp Hood back -  $7/8^{\rm "}$  knockout hole for use with 1/2" cable clamp