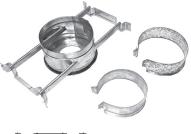

## **Round Bucket Support**

- Use to support B Vent between 16 inch on center joists.
- Allows pipe section to slide through RBS and be adjusted as required based on installation needs.
- Pipe must be secured with included pipe collar.
- Allows connection to single wall or double wall connectors.
- Fire stop spacer required.
- Includes (2) hangers, bars, pipe supports and bucket.
- Will support up to 35'.

| SIZE   | ORDER # | STOCK #   |
|--------|---------|-----------|
| 3″- 4″ | 3BVRS4  | 810017798 |
| 5″- 6″ | 5BVRS6  | 810017973 |

7″

7BVPC