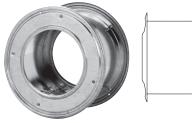

Wall Thimble

• Used to ensure clearance to combustibles is maintained.

7 5⁄8″

11 ¼″

1¾″

• Wall Thimble also serves as a firestop.

810018134

• Adjusts from 4 - 1/8" to 7" to fit thickness of wall.

| SIZE | ORDER # | STOCK #   | А      | В      |
|------|---------|-----------|--------|--------|
| 3″   | 3BVWT   | 810017801 | 3 5/8″ | 7″     |
| 4″   | 4BVWT   | 810017891 | 4 5/8″ | 8 ¼″   |
| 5″   | 5BVWT   | 810017976 | 5 5%"  | 9 1⁄2″ |
| 6″   | 6BVWT   | 810018069 | 6 5⁄8″ | 10 ¾″  |
| 7″   | 7BVWT   | 810018135 | 7 5/8″ | 11″    |
| 8″   | 8BVWT   | 810018202 | 8 5/8″ | 12 ½″  |