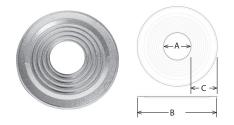

## SIZE ORDER # STOCK # С В 10 11/16" 3 %16" 3″ 3BVPC 810017799 3 5%" 4″ 4BVPC 810017889 4 5 %" 10 11/16" 3 1/16″ 5″ 5BVPC 810017974 5 5%" 10 11/16" 2 %16" 6″ 6BVPC 810018067 10 11/16" 2 1⁄16″ 6 5⁄8″

• Provides a decorative/finished appearance.