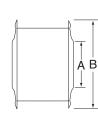

## **Pipe Collar**

## SIZE ORDER # STOCK # С В 10 11/16" 3 %16" 3″ 3BVPC 810017799 3 5%" 4″ 4BVPC 810017889 4 5 %" 10 11/16" 3 1/16″ 5″ 5BVPC 810017974 5 5%" 10 11/16" 2 %16" 6″ 6BVPC 810018067 10 11/16" 2 1⁄16″ 6 5⁄8″

• Provides a decorative/finished appearance.