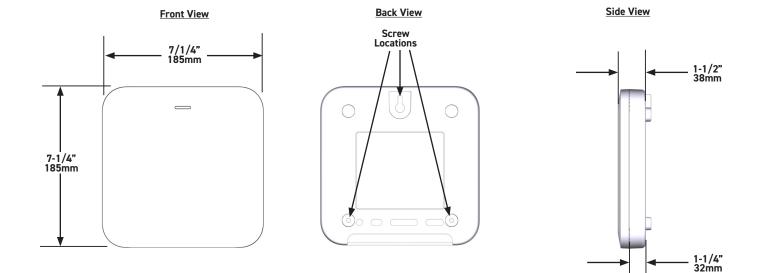

watering
- Water Usage: Displays water usage in gallons so users can
- understand water consumption trends

#### OPERATION

• Alerts: provide notifications when watering is paused, stopped, skipped or if issues occur

Part of the Moen Smart Water Network so users can have complete control over water in and out of the home, offering compatibility with the Flo Smart Water Monitor and Shutoff

### STANDARDS

## • UL Rated:

- Passes safety certifications for electrical products
- Outdoor Rated: When installed inside the Moen Smart Sprinkler Controller Outdoor Enclosure

#### WARRANTY

• Backed by Moen's 1-year limited warranty to cover any manufacturer defects.



**Moen**<sup>®</sup> Smart Sprinkler Controller, 8 & 16-Zones

> MODELS: WICNT008G1CAN WICNT008G1USA WICNT016G1CAN WICNT016G1USA



# CRITICAL DIMENSIONS DO NOT SCALE

500005986

SPC2890

RITERIOS :

08-02-2023