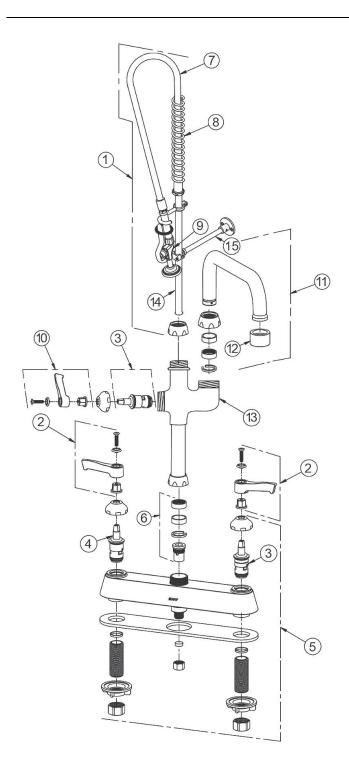

## Elkay 8in Centerset Exposed Deck Mount Faucet 44in Flexible Hose with 1.6 GPM Spray Head+10in Arc Tube Spout 2in Lever Handles

## Model(s) LK843AF10C

| IND. PART | DESCRIPTION                                                                                                                             |
|-----------|-----------------------------------------------------------------------------------------------------------------------------------------|
| 45938C    | Pre-Rinse Assembly                                                                                                                      |
| 45918C    | Handle, 2"                                                                                                                              |
| 45923C    | Right Cold Cartridge                                                                                                                    |
| 45924C    | Left Hot Cartridge                                                                                                                      |
| 45915C    | Body                                                                                                                                    |
| 98554C    | Backflow Kit                                                                                                                            |
| 45943C    | 44" Hose                                                                                                                                |
| 45944C    | Spring                                                                                                                                  |
| 45942C    | Spray Valve                                                                                                                             |
| A55385    | Handle, 2"                                                                                                                              |
| A55395    | Spout, 10"                                                                                                                              |
| LK734     | 2.2 GPM VR Aerator                                                                                                                      |
| 45934C    | Add On Faucet Body                                                                                                                      |
| 45945C    | Tall Riser                                                                                                                              |
| 45946C    | Support Rod                                                                                                                             |
|           | 45938C<br>45918C<br>45923C<br>45924C<br>45915C<br>98554C<br>45943C<br>45944C<br>45942C<br>A55385<br>A55395<br>LK734<br>45934C<br>45945C |