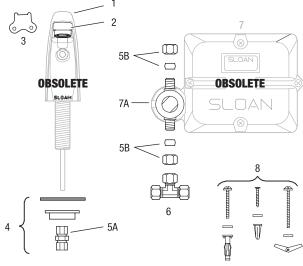

| 3365461  | ETF-617-A           | Bak-Chek® Tee Assembly                                                                                                                                                                                                                                                  |  |  |
| _                                     | 3305560  | (n<br>5,<br>5<br>Pl | epair Kit for old-style <b>ETF-80</b> Faucets nanufactured before 1992) includes Hex Screw, '64" Hex Wrench, Cable Assembly, Hose Clamp, -connector Housing, Key for Spray Heads, Access ate/Sensor Assembly, and Control Module Assembly <b>OBSOLETE</b>               |  |  |

#### See page 157 for faucet cable extension cords.

--- = Not shown in illustration



### Optima Plus® ERF-885 - OBSOLETE









OBSOLETE FAUGET