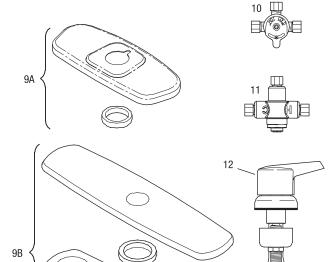

| 3365461  | ETF-617-A           | Bak-Chek® Tee Assembly                                                                                                                                                                                                                                                  |  |  |
| _                                     | 3305560  | (n<br>5,<br>5<br>Pl | epair Kit for old-style <b>ETF-80</b> Faucets nanufactured before 1992) includes Hex Screw, '64" Hex Wrench, Cable Assembly, Hose Clamp, -connector Housing, Key for Spray Heads, Access ate/Sensor Assembly, and Control Module Assembly <b>OBSOLETE</b>               |  |  |

#### See page 157 for faucet cable extension cords.

--- = Not shown in illustration



### Optima Plus® ERF-885 - OBSOLETE









OBSOLETE FAUGET