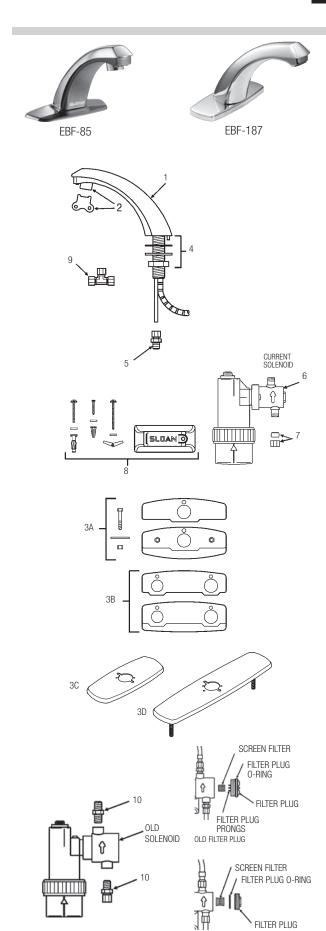

# OLD Optima® EBF-85/EBF-187

| PARTS LIST—EBF-85/EBF-187 FAUCET |                      |                                |                                                                                                                                                                                                                                                                       |  |  |  |
|----------------------------------|----------------------|--------------------------------|-----------------------------------------------------------------------------------------------------------------------------------------------------------------------------------------------------------------------------------------------------------------------|--|--|--|
| Item                             |                      |                                |                                                                                                                                                                                                                                                                       |  |  |  |
| No.                              | Code No.             | Part No.                       | Description                                                                                                                                                                                                                                                           |  |  |  |
| 1.                               | 3315016<br>0315112P  | EBF-10-A<br><b>K</b> EBF-170-A | Faucet and Sensor Assembly (EBF-85) Faucet and Sensor Assembly (EBF-187 with CP Metal Throat Plate)                                                                                                                                                                   |  |  |  |
| _                                | 3315122              | EBF-1009-A                     | Fiber Optic Sensor Cable Assembly <b>Only</b> (replaces EBF-12-A and EBF-179-A includes lens holder)                                                                                                                                                                  |  |  |  |
| 2.                               | 3365091              | ETF-1021-A                     | 0.5 gpm (1.9 Lpm) Spray Head with Key (female thread)                                                                                                                                                                                                                 |  |  |  |
| _                                | 3365090              | ETF-1022-A                     | 2.2 gpm (8.3 Lpm) Aerator Spray Head with Key (female thread)                                                                                                                                                                                                         |  |  |  |
| _                                | 3365161              | ETF-1028-A                     | 1.5 gpm (5.7 Lpm) Laminar Flow Spray Head with Key (female thread)                                                                                                                                                                                                    |  |  |  |
| _                                | 3365755              | ETF-1038-A                     | 0.35 gpm (1.3 Lpm) Multi-Lam Spray Head VR                                                                                                                                                                                                                            |  |  |  |
|                                  | 0305927              | ETF-435                        | Replacement Key ONLY                                                                                                                                                                                                                                                  |  |  |  |
| 3A.                              | 3365466              | ETF-295-A                      | 4" (102 mm) Centerset Trim Plate Kit for Faucet (Faucet Only) includes two (2) Nuts, two (2) Hex Screws, two (2) Flat Washers, Single Hole Cover Plate, and CP Base Plate                                                                                             |  |  |  |
| 3B.                              | 3365467              | ETF-299-A                      | 4" (102 mm) Centerset Trim Plate Kit for Faucet with Optional Mixing Valve includes two (2) Nuts, two (2) Hex Screws, two (2) Flat Washers, Dual Hole Cover Plate, and CP Base Plate                                                                                  |  |  |  |
| 3C.                              | 3365468              | ETF-312- <i>A</i><br>187 Fauc  | et                                                                                                                                                                                                                                                                    |  |  |  |
| 3D.                              | 3365024              | ETF-510-A<br>85 or EBF         | , , , , , , , , , , , , , , , , , , , ,                                                                                                                                                                                                                               |  |  |  |
|                                  |                      | Washers,<br>Trim Plate         | two (2) Washer Gaskets, two (2) Fender Base Gasket, Back-up Spacer and CP Single Hole                                                                                                                                                                                 |  |  |  |
| 4. <b>0305626</b> ETF-290-A      |                      | ETF-290-A                      | Assembly Faucet Mounting Kit includes Rubber Gasket, Mounting Washer, Mounting Nut, and Compression Fitting Connector                                                                                                                                                 |  |  |  |
| 5.                               | 0305736              | ETF-297                        | 1/4" to 3/8" Compression Fitting Connector                                                                                                                                                                                                                            |  |  |  |
| 6.                               | 3315111              | EBF-11-A                       | Solenoid Valve Module Assembly includes Solenoid Enclosure, Solenoid Body, and Filter Cap                                                                                                                                                                             |  |  |  |
| _                                | 3315009              | EBF-1001-A                     | Solenoid Filter Replacement Kit for old solenoid includes Filter Screen Assembly and O-ring                                                                                                                                                                           |  |  |  |
| _                                | 3315028              | EBF-1004-A                     | Solenoid Filter Replacement Kit for current solenoid includes<br>Filter Screen Assembly<br>and O-ring                                                                                                                                                                 |  |  |  |
| _                                | 3315051              | EBF-1005-A                     | Filter Cap Assembly for old solenoid includes metal Filter<br>Cover and O-ring — OBSOLETE                                                                                                                                                                             |  |  |  |
| 7.                               | 3315029              | EBF-113                        | Single Supple Solenoid Kit                                                                                                                                                                                                                                            |  |  |  |
|                                  | 3315001              | EBF-16-A                       | Single Supply Solenoid Kit with Ferrule Compression Nut OBSOLETE                                                                                                                                                                                                      |  |  |  |
| 8.                               | 3315014              | EBF-25-A                       | Mounting Bracket Kit includes Base Plate, Wall Bracket Base, Wall Bracket, Mounting Screw, Self-tapping Screw, two (2) Wood Screws plus Washers and Plastic Anchors, two (2) Screws plus Washers and Toggle Nuts, two (2) Screws plus Washers and Hollow Wall Anchors |  |  |  |
| 9.                               | 3365461              | ETF-617-A                      | Bak-Chek® "T" Assembly                                                                                                                                                                                                                                                |  |  |  |
| 10.                              | 0315004              | EBF-17                         | 3/8" to 1/4" Compression Fitting Connector - OBSOLETE                                                                                                                                                                                                                 |  |  |  |
| = No                             | ot shown in illustra | ation                          |                                                                                                                                                                                                                                                                       |  |  |  |

#### **SOLENOID VALVE CHANGES**

The current solenoid (in production since May 1998; part 7 shown on the left) has MALE inlet and outlet connections. The current style filter plug has a metal filter cap that can be removed with a 5/8" wrench. The older solenoid valve (shown on the left) can be identified by FEMALE inlet and outlet connections. These require EBF-17 compression fittings (part 10 shown on the left). This older style solenoid has either a plastic or a replacement brass filter cap. Remove the older brass filter cap with a 7/16" or 1/2" hex wrench. Replace the old style filter cap.

CURRENT FILTER PLUG