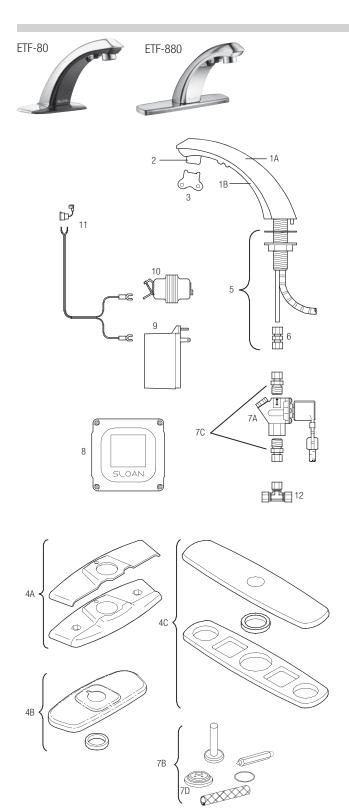

| PARTS LIST—ETF-80 AND ETF-880 FAUCETS |          |                     |                                                                                                                                                                                                                                                                         |  |  |
|---------------------------------------|----------|---------------------|-------------------------------------------------------------------------------------------------------------------------------------------------------------------------------------------------------------------------------------------------------------------------|--|--|
| Item<br>No.                           | Code No. | Part No.            | Description                                                                                                                                                                                                                                                             |  |  |
| 1A.                                   | 0305613  | ETF-250-A           | Faucet/Sensor Assembly (ETF-80)                                                                                                                                                                                                                                         |  |  |
|                                       | 0365054  | ETF-625-A           | Faucet/Sensor Assembly (ETF-880)                                                                                                                                                                                                                                        |  |  |
| 1B.                                   | 3365523  | ETF-631-A           | Sensor Assembly Only (for Faucets manufactured after 10/2003, identified by an all white Sloan name on throat plate) (ETF-80). For ETF-80 faucets prior to 10/2003 (identified by a white and red Sloan name on throat plate) sensor assembly discontinued. Use ETF-250 |  |  |
|                                       |          |                     | faucet/sensor assembly.                                                                                                                                                                                                                                                 |  |  |
|                                       | OBSOLETE | ETF-1031            | Repair Kit Throat Plate and Sensor (ETF-880)                                                                                                                                                                                                                            |  |  |
| 2.                                    | 3365091  | ETF-1021-A          | 0.5 gpm (1.9 Lpm) Spray Head with Key (female thread)                                                                                                                                                                                                                   |  |  |
|                                       | 3365090  | ETF-1022-A          | 2.2 gpm (8.3 Lpm) Aerator Spray Head with Key (female thread)                                                                                                                                                                                                           |  |  |
|                                       | 3365161  | ETF-1028-A          | 1.5 gpm (5.7 Lpm) Laminar Flow Spray Head with Key (female thread)                                                                                                                                                                                                      |  |  |
|                                       | 3365755  | ETF-1038-A          | 0.35 gpm (1.3 Lpm) Multi-Lam Spray Head VR                                                                                                                                                                                                                              |  |  |
| 3.                                    | 0305927  | ETF-435             | Replacement Key ONLY                                                                                                                                                                                                                                                    |  |  |
| 4A.                                   | 3365466  | ETF-295-A           | 4" (102 mm) Centerset Trim Plate Kit for Faucet (Faucet Only) includes two (2) Nuts, two (2) Hex Screws, two (2) Flat Washers, Single Hole Cover Plate, and CP Base Plate (ETF-80)                                                                                      |  |  |
| _                                     | 3365467  | ETF-299-A           | 4" (102 mm) Centerset Trim Plate Kit for Faucet with Optional Mixing Valve includes two (2) Nuts, two (2) Hex Screws, two (2) Flat Washers, Dual Hole Cover Plate, and CP Base Plate (ETF-80)                                                                           |  |  |
| 4B.                                   | 3365473  | ETF-662-A           | 4" (102 mm) Centerset Trim Plate Kit (CP) (ETF-880)                                                                                                                                                                                                                     |  |  |
| 4C.                                   | 3365024  | ETF-510-A           | 8" (203 mm) Centerset Trim Plate Kit includes<br>two (2) Finger Nuts, two (2) Washer Gaskets,<br>two (2) Fender Washers, Base Gasket, Back-up<br>Spacer and CP Single Hole Trim Plate<br>Assembly (CP) (ETF-880)                                                        |  |  |
| 5.                                    | 0305626  | ETF-290-A           | Faucet Mounting Kit includes Rubber Gasket,<br>Mounting Washer, Mounting Nut, and <b>4439071</b><br>Compression Fitting Connector                                                                                                                                       |  |  |
| 6.                                    | 0305736  | ETF-297             | 1/4" to 3/8" Compression Fitting Connector                                                                                                                                                                                                                              |  |  |
| 7A.                                   | 0305849  | ETF-370-A           | 24 VAC Solenoid Valve Assembly includes<br>18" (457 mm) armored Cable and two (2) Terminal<br>Housings                                                                                                                                                                  |  |  |
| 7B.                                   | 3305577  | ETF-1009-A          | Solenoid Valve Repair Kit includes<br>Replacement Filter, Guide, Armature Spring,<br>Diaphragm and Washer                                                                                                                                                               |  |  |
| 7C.                                   | 3365676  | ETF-437-A           | Single Solenoid Supply Kit includes, two (2)<br>Compression Fittings (Supplied only with complete<br>faucet)                                                                                                                                                            |  |  |
| 7D.                                   | 3375003  | MCR-1003-A          | Diaphram only                                                                                                                                                                                                                                                           |  |  |
| 8.                                    | 3365000  | ETF-450-A           | Control Module Assembly includes splashproof<br>Junction Box and Junction Box Mounting Kit                                                                                                                                                                              |  |  |
| 9.                                    | 0365534  | ETF-233             | 120V/35VA Plug-In Transformer                                                                                                                                                                                                                                           |  |  |
| 10.                                   | 0345370  | EL-248-40           | 24V/40 VA Box Mount Transformer                                                                                                                                                                                                                                         |  |  |
| 11.                                   | 0365001  | ETF-458-A           | Input Power Cable (Transformer to Control Module) includes Strain Relief and two (2) Terminal Crimp Connectors                                                                                                                                                          |  |  |
| 12.                                   | 3365461  | ETF-617-A           | Bak-Chek® Tee Assembly                                                                                                                                                                                                                                                  |  |  |
| _                                     | 3305560  | (n<br>5,<br>5<br>Pl | epair Kit for old-style <b>ETF-80</b> Faucets nanufactured before 1992) includes Hex Screw, '64" Hex Wrench, Cable Assembly, Hose Clamp, -connector Housing, Key for Spray Heads, Access ate/Sensor Assembly, and Control Module Assembly <b>OBSOLETE</b>               |  |  |

#### See page 157 for faucet cable extension cords.

--- = Not shown in illustration