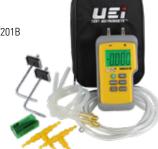

# Dual Input Electronic Manometer (EM201B)

Manual English: EM151/201B

#### Features

Functions

- Dual input
- Triple scale: inches of water column (inWC), mBar, PSI, Pa (auto range to hPa)

EM201SPKIT UPC: 053533506235

• Dual input differential measurement to

+/-60 inches water column (InWC)

#### Warranty

Includes

Warranty

1-Year limited warranty

Stepped T fittings 2 (TF100)

60 Inch Pressure tube

3-Year limited warranty

Static Pressure Kit (EM201B, ASP1 (2), Tubing, T Fitting)