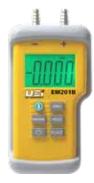

# **Dual Differential Digital Manometer**

EM201B UPC: 05353350690

### Functions

- Dual input differential measurement to ±60 inches water column
- Triple Scale: inches water column (In-WG), mBar, PSI, and Pa (auto range to hPa)

#### Features

- Dynamic Min/Max value capture
- Data hold
- Backlit display
- Rubber boot with integral magnet
- · Auto power off

#### Includes

Pressure tubes w/ brass fittings 2 (BF100) Battery (9V) Manual