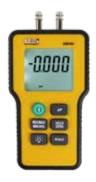

# **Dual Differential Digital Manometer**

EM152 UPC: 05353335074

#### Functions

- Range: ±60 inH20
- Differential pressure

#### Features

- Measures in 11 scales; InH2O, psi, bar, mBar, kPa, inHG, mmHG, ozin, FtH2O, cmH2O and kgcm.
- Magnetic mount
- Auto ranging
- · Backlit display
- Data hold

- Max/Min
- Zero button