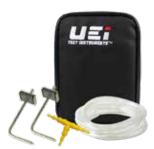

# **Static Pressure Accessory Kit**

#### SPAK1 UPC: 05353360651

#### Includes

Magnetic Probe Tips 2 (ASP1) 60" Pressure Tube Stepped "T" fitting (TF100) Soft Carrying Case (AC319)

Warrantv 1-Year limited warranty