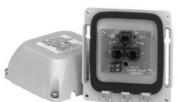

## ▶ Description

Infrared sensor-activated, electronic shower control for a single, pre-mixed shower. System includes five components: ETF-492-A EL-154, MCR-139-A, ETF-458-A and EL-462-A.

## ▶ Specifications

- Water-proof (NEMA 6) sensor module
- Visible LED target detection
- Infrared sensor module, controller, solenoid, 120 VAC/24 VAC transformer, 20' power cord kit and mounting hardware for sensor and controller
- Operates on 24 VAC
- Adjustable sensing range
- Adjustable run time
- 24 VAC brass body solenoid with integral "Y" strainer
- Diagnostic LED indicators in control module
- Control module may be located remotely as far as 35' from sensor using additional MICRO Plumb® extension cord kits
- RJ-11 modular connections from sensor and solenoid to controller