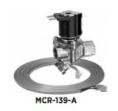

## ▶ Description

Infrared sensor-activated, electronic shower control for a single, pre-mixed shower. System includes five components: ETF-492-A EL-154, MCR-139-A, ETF-458-A and EL-462-A.

## ▶ Specifications

- Water-proof (NEMA 6) sensor module
- Visible LED target detection
- Infrared sensor module, controller, solenoid, 120 VAC/24 VAC transformer, 20' power cord kit and mounting hardware for sensor and controller
- Operates on 24 VAC
- Adjustable sensing range
- Adjustable run time
- 24 VAC brass body solenoid with integral "Y" strainer
- Diagnostic LED indicators in control module
- Control module may be located remotely as far as 35' from sensor using additional MICRO Plumb® extension cord kits
- RJ-11 modular connections from sensor and solenoid to controller