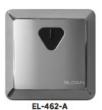

## ▶ Description

Infrared sensor-activated, electronic shower control for a single, pre-mixed shower. System includes five components: ETF-492-A EL-154, MCR-139-A, ETF-458-A and EL-462-A.

## ▶ Specifications

- Water-proof (NEMA 6) sensor module
- Visible LED target detection
- Infrared sensor module, controller, solenoid, 120 VAC/24 VAC transformer, 20' power cord kit and mounting hardware for sensor and controller
- Operates on 24 VAC
- Adjustable sensing range
- Adjustable run time
- 24 VAC brass body solenoid with integral "Y" strainer
- Diagnostic LED indicators in control module
- Control module may be located remotely as far as 35' from sensor using additional MICRO Plumb® extension cord kits
- RJ-11 modular connections from sensor and solenoid to controller