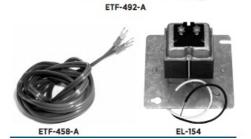

## ▶ Description

Infrared sensor-activated, electronic shower control for a single, pre-mixed shower. System includes five components: ETF-492-A EL-154, MCR-139-A, ETF-458-A and EL-462-A.

## ▶ Specifications

- Water-proof (NEMA 6) sensor module
- Visible LED target detection
- Infrared sensor module, controller, solenoid, 120 VAC/24 VAC transformer, 20' power cord kit and mounting hardware for sensor and controller
- Operates on 24 VAC
- Adjustable sensing range
- Adjustable run time
- 24 VAC brass body solenoid with integral "Y" strainer
- Diagnostic LED indicators in control module
- Control module may be located remotely as far as 35' from sensor using additional MICRO Plumb® extension cord kits
- RJ-11 modular connections from sensor and solenoid to controller