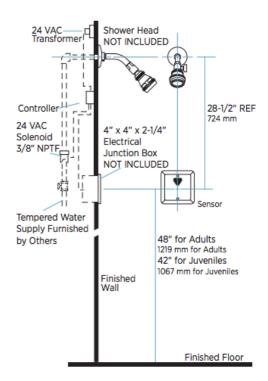

## ▶ Description

Infrared sensor-activated, electronic shower control for a single, pre-mixed shower. System includes five components: ETF-492-A EL-154, MCR-139-A, ETF-458-A and EL-462-A.

## ▶ Specifications

- Water-proof (NEMA 6) sensor module
- Visible LED target detection
- Infrared sensor module, controller, solenoid, 120 VAC/24 VAC transformer, 20' power cord kit and mounting hardware for sensor and controller
- Operates on 24 VAC
- Adjustable sensing range
- Adjustable run time
- 24 VAC brass body solenoid with integral "Y" strainer
- Diagnostic LED indicators in control module
- Control module may be located remotely as far as 35' from sensor using additional MICRO Plumb® extension cord kits
- RJ-11 modular connections from sensor and solenoid to controller