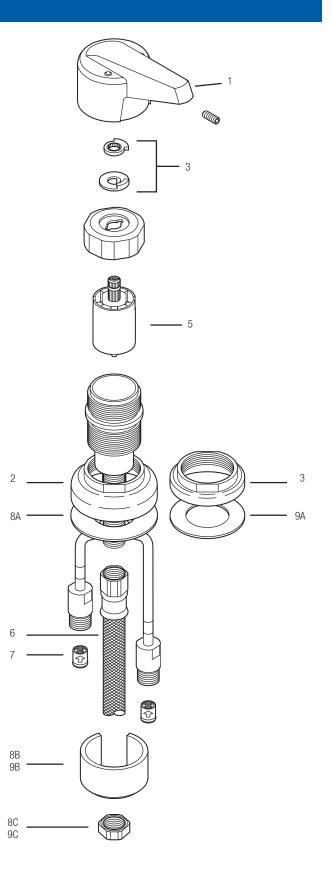

## **PARTS LIST**

| ltem<br>No. | Part<br>No. | Description                                                                                |
|-------------|-------------|--------------------------------------------------------------------------------------------|
|             | MIX-100-A   | Ceramic Stand Alone Optimix Valve Assembly, includes<br>Part Numbers 1 and 4 through 8 ‡.  |
|             | MIX-110-AA  | Ceramic Optimix Valve Assembly with Trim Plate, includes Part Numbers 2 through 7 and 9 ‡. |
| 1           | MIX-123-A   | Handle Assembly, includes 8-32x5/8 Cone Point Stainless Steel Set Screw                    |
| 2           | MIX-144     | Flange for Stand Alone (MIX-100-A)                                                         |
| 3           | MIX-143     | Flange for Trim Plate Mount (MIX-110-AA)                                                   |
| 4           | MIX-87-A    | Hot Water Temperature Limit Stop Kit, includes Extended<br>Lip Stop and Raised Lip Stop    |
| 5           | MIX-59      | Ceramic Cartridge                                                                          |
| 6           | MIX-19      | Flexible Supply Hose, 20"                                                                  |
| 7           | MIX-79      | Check Valve – 2/pack                                                                       |
| 8           | MIX-84-A    | Mounting Hardware for MIX-100-A Valve, includes Part<br>Numbers 7A through 7C †            |
| 8A          | -           | Base Gasket                                                                                |
| 8B          | -           | Cup Washer                                                                                 |
| 8C          | -           | Mounting Nut                                                                               |
| 9           | MIX-111-A   | Mounting Hardware for MIX-110-AA Valve, includes Part<br>Numbers 8A through 8C †           |
| 9A          | -           | Base Gasket                                                                                |
| 9B          | -           | Cup Washer                                                                                 |
| 90          | -           | Mounting Nut                                                                               |

+ Mounting Hardware Kit also includes 5/64" Hex Wrench and Spacer (not shown).

‡ Older mixing valves MIX-25-A or MIX-30-A only available repair part is MIX-1-A Repair Cartridge.

**NOTICE:** The information contained in this document is subject to change without notice.