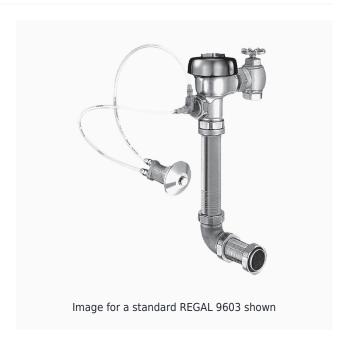

### **DESCRIPTION**

Regal® Concealed Manual Specialty Water Closet Hydraulic Flushometer