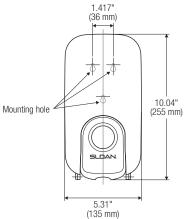

## Product Number: SJS-1000 Product Code: 7000000

| Flouder 00         | ue.         | 1000000                      |         |  |
|--------------------|-------------|------------------------------|---------|--|
| Color:             |             | Chrome and black             |         |  |
| Size:              |             | W 5.31" x D 4.41" x H 10.04" |         |  |
|                    |             | (W 135 mm x D 112 mm x H 2   | 55 mm)  |  |
| Quantity/pack:     |             | 1                            |         |  |
| Quantity/ca        | se:         | 6                            |         |  |
| Refills:           |             |                              |         |  |
| Product No.<br>No. | Description |                              | Order   |  |
| SJS-1001           | Manı        | ual Wall-Mount Liquid Soap   | 5700200 |  |