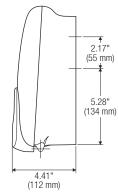

## Product Number: SJS-1000 Product Code: 7000000

| Flouder 00         | ue.         | 1000000                      |         |  |
|--------------------|-------------|------------------------------|---------|--|
| Color:             |             | Chrome and black             |         |  |
| Size:              |             | W 5.31" x D 4.41" x H 10.04" |         |  |
|                    |             | (W 135 mm x D 112 mm x H 2   | 55 mm)  |  |
| Quantity/pack:     |             | 1                            |         |  |
| Quantity/ca        | se:         | 6                            |         |  |
| Refills:           |             |                              |         |  |
| Product No.<br>No. | Description |                              | Order   |  |
| SJS-1001           | Manı        | ual Wall-Mount Liquid Soap   | 5700200 |  |