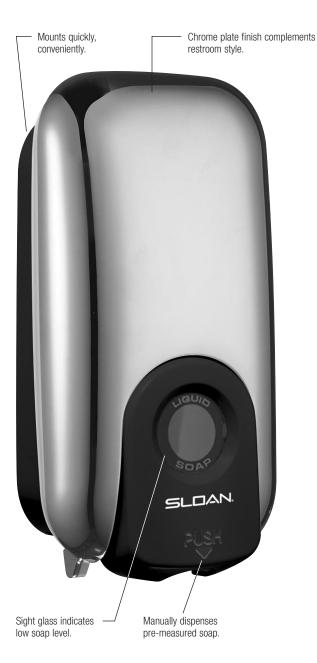

## MANUAL WALL-MOUNT LIQUID SOAP DISPENSER

The SJS-1000 manual soap dispenser uses a bag-type refill that simplifies replacement and reduces waste.

This manual dispenser delivers a pre-measured amount of liquid soap per application – giving approximately 1000 uses per refill. The sight glass indicates low soap level.

- Pre-measured soap per use
- Push-style dispensing mechanism
- Easy-to-use bag refills, no contamination
- Attaches to any wall in minutes