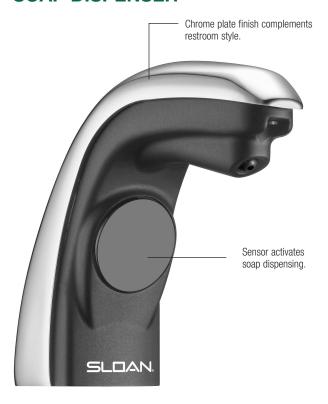

## **SENSOR-OPERATED DECK-MOUNT LIQUID SOAP DISPENSER**

The SJS-1650 sensor-operated soap dispenser is the next evolution in dispenser technology. It uses a refill that simplifies replacement and reduces waste.

Its battery-driven sensor technology delivers a pre-measured amount of liquid soap per application.

- Sensor-technology activates soap dispensing
- Hands-free operation promotes hygiene
- Easily attaches to deck surface
- Uses four replaceable D batteries that operate soap dispenser for up to 75,000 activations
- Low soap level indicator
- Easy loading refills

The contemporary design complements all restrooms and creates a superior impression.

**Product Number: SJS-1650 Product Code:** 7000004 Color: Chrome Quantity/pack: 1 Quantity/case: 6

Refills:

Product No. Order Description No.