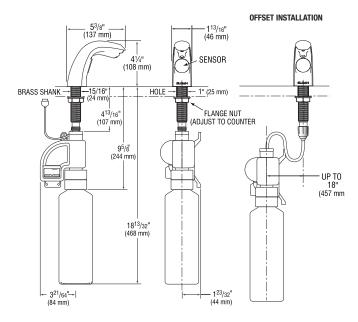

## **SENSOR-OPERATED DECK-MOUNT LIQUID SOAP DISPENSER**

The SJS-1650 sensor-operated soap dispenser is the next evolution in dispenser technology. It uses a refill that simplifies replacement and reduces waste.

SJS-1651-3 Sensor Deck-Mount Liquid Soap 5700307

120 VAC adapter available

The information contained in this document is subject to change without notice.

Sloan HEALTHMINDER™ Products 10500 Seymour Avenue Franklin Park, IL 60131-1259 Phone: 877-652-6726 Fax: 800-447-8329 www.sloanvalve.com