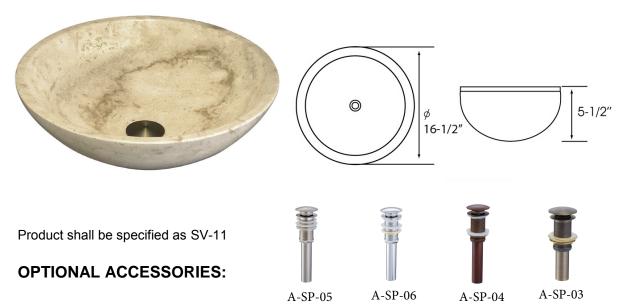

#### **SPECIFICATIONS**

**MODEL SV-11** 

#### **GENERAL**

Fine quality hand carved Natural Travertine vessel sink.

## **DESIGN FEATURES**

Bowl depth 5-1/2" and over all 16-1/2" Diameter

Finish: Beautiful hand carved and polish finish outside and inside.

Material: Fine Quality Natural Travertine

Other: Drain opening 1-3/4"

Mushroom Pop-Up Sink Drain:

A-SP-05 (Brushed Nickel), A-SP-06 (Polished Chrome), A-SP-04(Oil Rubbed Bronze),

A-SP-03 (Antique Bronze)

A-SP-21GN A-SP-20GC A-SP-22GB

19 Holes Grid Sink Drain:

A-SP-21GN

A-SP-20GC