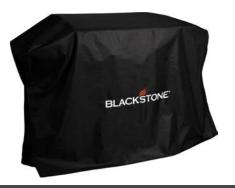

# Blackstone 28" Griddle Hood Cover

Show your favorite griddle some love by protecting it from the elements with the new 28" Griddle with Hood Cover. Made from 600 D polyester and reinforced stitching you'll never have to worry what mother nature is dishing out to your griddle. The straps provided will ensure your investment is safe and snug till the next time you're ready to fire it up!

#### **DESCRIPTION**

- Fits the 28" Griddle with Hood
- Made with Heavy-Duty 600 D Polyester with Reinforced Stitching
- Weather Resistant
- Cinch Straps with Plastic Clips for a Secure Fit
- 2 year warranty