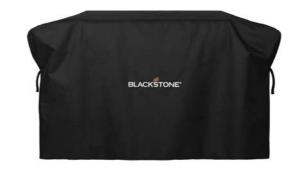

# Blackstone 36" Griddle Hood Cover

Make taking care of your 36" griddle a cinch with the weather-resistant cover. With durable buckles that clip on the sides, your griddle cover will stay put even in high winds year after year.

#### **DESCRIPTION**

- Fits the 36" Griddle with Hood
- Made with Heavy-Duty 600 D Polyester with Reinforced Stitching
- Weather Resistant
- Cinch Straps with Plastic Clips for a Secure Fit
- 2 year warranty