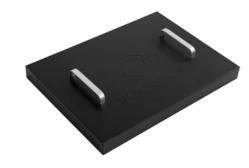

# Blackstone 22" Griddle Hard Cover

Protect your griddle top from the elements with the Blackstone 22" Griddle Hard Cover. The hard cover fits perfectly over the griddle top, and is great in between uses. Eliminate water, dust, and so much more so that you can get to cooking with less effort. The hard cover has two handles and two brackets to securely hang the cover off the back of your griddle when not in use.

### **DESCRIPTION**

- 22" Griddle Hard Cover
- Black Powder-Coated Finish
- Two Handles for Easy Use
- Convenient Hanging Brackets
- OCOMPatible with Blackstone Griddle Stand
- 2 year warranty

ACCESSORIES | COVERS & BAGS