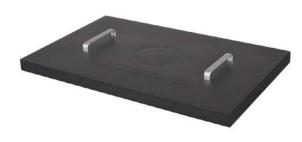

## Blackstone 28" Hard Cover

Protect your griddle top from the elements with the 28" Griddle Hard Cover. The hard cover includes two brackets to hang the cover off the back of your griddle when not in use. Two handles make it easy to take off and put on. The hard cover is compatible with front or rear grease griddle tops.

#### **DESCRIPTION**

- Blackstone 28" Hard Cover
- Black Powder Coat Finish
- Two (2) Handles for Easy Use
- Convenient Hanging Brackets
- Compatible with Front and Rear Grease Griddle Tops
- Use Underneath the 28" Griddle Soft Cover to stop Water from Pooling on your Griddle Top
- 2 year warranty