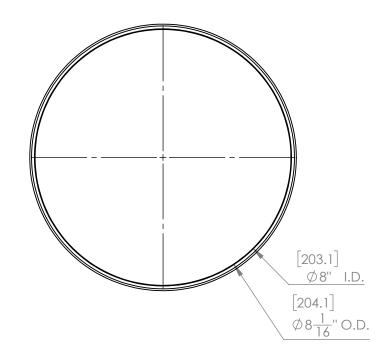

DIMENSIONS ARE IN MM TOLERANCES: +/-1.6mm +/- 1/16"

MATERIAL: Black Matt 24ga

Black Matt

SIZE PART NO. Α

BM0031

SCALE: 1:3 SHEET 1 OF 1 DO NOT SCALE DRAWING

3