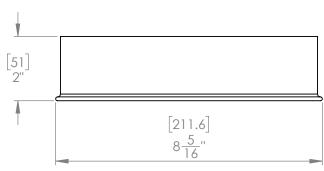

DIMENSIONS ARE IN MM TOLERANCES: +/-1.6mm +/- 1/16"

MATERIAL: Black Matt 24ga

Black Matt

SIZE PART NO. Α

BM0031

SCALE: 1:3 SHEET 1 OF 1 DO NOT SCALE DRAWING

3