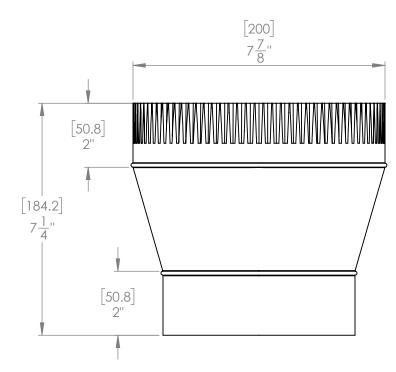

## **FOR REFERENCE ONLY**

REVISION DESCRIPTION: BM0062 - 6" -8" Increaser (BE Crimp)

PROPRIETARY AND CONFIDENTIAL
THE INFORMATION CONTAINED IN THIS DRAWING IS THE SOLE PROPERTY OF Imperial Manufacturing Group. ANY REPRODUCTION IN PART OR AS A WHOLE WITHOUT THE WRITTEN PERMISSION OF Imperial Manufacturing Group IS PROHIBITED.

|   |                                                                                          | NAME     | DATE               | TITLE:                      |                            |                       |  |              |
|---|------------------------------------------------------------------------------------------|----------|--------------------|-----------------------------|----------------------------|-----------------------|--|--------------|
|   | DRAWN                                                                                    | ER       | 2019-08-13         |                             | 6"-8" Increaser (BE Crimp) |                       |  |              |
| , | UNLESS OTHERWISE SPECIFIED:<br>DIMENSIONS ARE IN MM<br>TOLERANCES: +/-1.6mm<br>+/- 1/16" |          |                    | MATERIAL: Cold Rolled Steel |                            | FINISH: Painted Black |  |              |
|   | Amadaesial.                                                                              |          | SIZE<br><b>A</b>   | PART NO. BM0062             |                            |                       |  |              |
|   |                                                                                          | ) GOOGIE | unhocturing Group" | SCALE: 1:3                  |                            | DO NOT SCALE DRAWING  |  | SHEET 1 OF 1 |