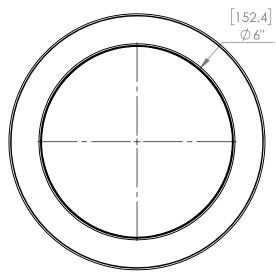

## **FOR REFERENCE ONLY**

REVISION DESCRIPTION: BM0062 - 6" -8" Increaser (BE Crimp)

PROPRIETARY AND CONFIDENTIAL
THE INFORMATION CONTAINED IN THIS DRAWING IS THE SOLE PROPERTY OF Imperial Manufacturing Group. ANY REPRODUCTION IN PART OR AS A WHOLE WITHOUT THE WRITTEN PERMISSION OF Imperial Manufacturing Group IS PROHIBITED.

|   |                                                                                          | NAME     | DATE               | TITLE:                      |                            |                       |  |              |
|---|------------------------------------------------------------------------------------------|----------|--------------------|-----------------------------|----------------------------|-----------------------|--|--------------|
|   | DRAWN                                                                                    | ER       | 2019-08-13         |                             | 6"-8" Increaser (BE Crimp) |                       |  |              |
| , | UNLESS OTHERWISE SPECIFIED:<br>DIMENSIONS ARE IN MM<br>TOLERANCES: +/-1.6mm<br>+/- 1/16" |          |                    | MATERIAL: Cold Rolled Steel |                            | FINISH: Painted Black |  |              |
|   | Amadaesial.                                                                              |          | SIZE<br><b>A</b>   | PART NO. BM0062             |                            |                       |  |              |
|   |                                                                                          | ) GOOGIE | unhocturing Group" | SCALE: 1:3                  |                            | DO NOT SCALE DRAWING  |  | SHEET 1 OF 1 |