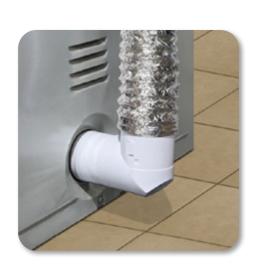

## Proflex DRYER TO DUCT CONNECTOR KIT

- Includes 4" x 8' ProFlex™ 2158A listed and marked transition duct, a plastic connector piece and an optional extension piece for dryers with recessed exhaust ports
- Offers a safe and efficient way to connect your dryer transition duct to the back of your dryer
- Helps prevent the duct from being crushed and improves airflow
- Connector piece is made of polypropylene containing fire retardant additive which meets UL94 VO standard for flame resistance
- Friction fit connection to dryer requires no clamps or duct tape for attachment