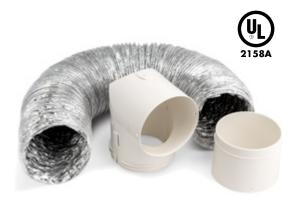

## Proflex DRYER TO DUCT CONNECTOR KIT

- Includes 4" x 8' ProFlex™ 2158A listed and marked transition duct, a plastic connector piece and an optional extension piece for dryers with recessed exhaust ports
- Offers a safe and efficient way to connect your dryer transition duct to the back of your dryer
- Helps prevent the duct from being crushed and improves airflow
- Connector piece is made of polypropylene containing fire retardant additive which meets UL94 VO standard for flame resistance
- Friction fit connection to dryer requires no clamps or duct tape for attachment