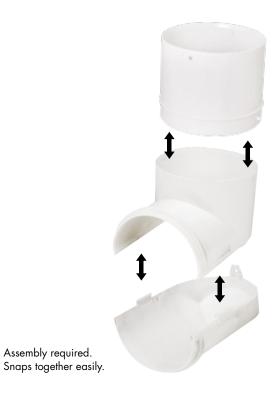

## Proflex DRYER TO DUCT CONNECTOR KIT

- Includes 4" x 8' ProFlex™ 2158A listed and marked transition duct, a plastic connector piece and an optional extension piece for dryers with recessed exhaust ports
- Offers a safe and efficient way to connect your dryer transition duct to the back of your dryer
- Helps prevent the duct from being crushed and improves airflow
- Connector piece is made of polypropylene containing fire retardant additive which meets UL94 VO standard for flame resistance
- Friction fit connection to dryer requires no clamps or duct tape for attachment