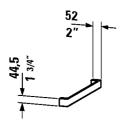

DURAVIT

| Towel rail                                       | Dimension         | Weight | Order number |
|--------------------------------------------------|-------------------|--------|--------------|
| Surface Chrome with Duravit Logo (on both sides) |                   |        |              |
|                                                  |                   |        |              |
| Colors                                           |                   |        |              |
| M00 #general.colorname_m00                       |                   |        |              |
|                                                  |                   |        |              |
| Variant                                          |                   |        |              |
|                                                  | 2" x 22 1/4" Inch |        | DL99900000   |
|                                                  |                   |        |              |
|                                                  |                   |        |              |