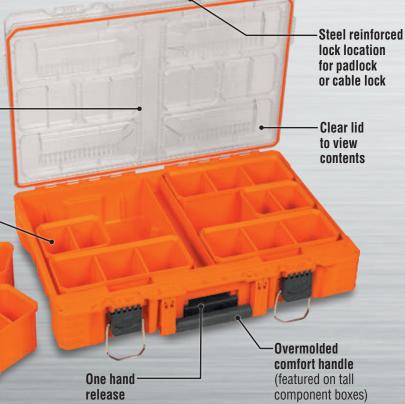

## **COMPONENT BOXES**

Klein Tools' MODbox™ Component Boxes come with removable storage bins and a stay-put lid design to keep contents from shifting. The clear lid provides an easy view of contents such as wire nuts and fasteners. Component boxes are IP65 rated and made with impact resistant polymers. Easily connects with other MODbox™ components to make a custom mobile workstation.

REMOVABLE BINS Organize small parts such as wire nuts, connectors, and fasteners

Top and bottom interlocks with MODbox™ components

Stay-put lid design keeps contents from moving between bins

All component boxes come with removable organizer bins