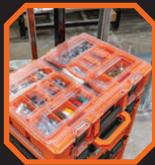

## **COMPONENT BOXES**

Klein Tools' MODbox™ Component Boxes come with removable storage bins and a stay-put lid design to keep contents from shifting. The clear lid provides an easy view of contents such as wire nuts and fasteners. Component boxes are IP65 rated and made with impact resistant polymers. Easily connects with other MODbox™ components to make a custom mobile workstation.

REMOVABLE BINS Organize small parts such as wire nuts, connectors, and fasteners

Top and bottom interlocks with MODbox™ components

Stay-put lid design keeps contents from moving between bins

All component boxes come with removable organizer bins