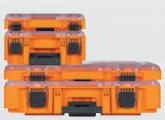

## **COMPONENT BOXES**

Klein Tools' MODbox™ Component Boxes come with removable storage bins and a stay-put lid design to keep contents from shifting. The clear lid provides an easy view of contents such as wire nuts and fasteners. Component boxes are IP65 rated and made with impact resistant polymers. Easily connects with other MODbox™ components to make a custom mobile workstation.

Short Half-Width 54809MB

**Tall Half-Width** 54808MB

Short Full-Width 54807MB

Tall Full-Width 54806MB

CLEAR LID
Easily view contents for enhanced efficiency and quickly assess inventory

STAY-PUT LID Keeps contents from shifting bin-to-bin