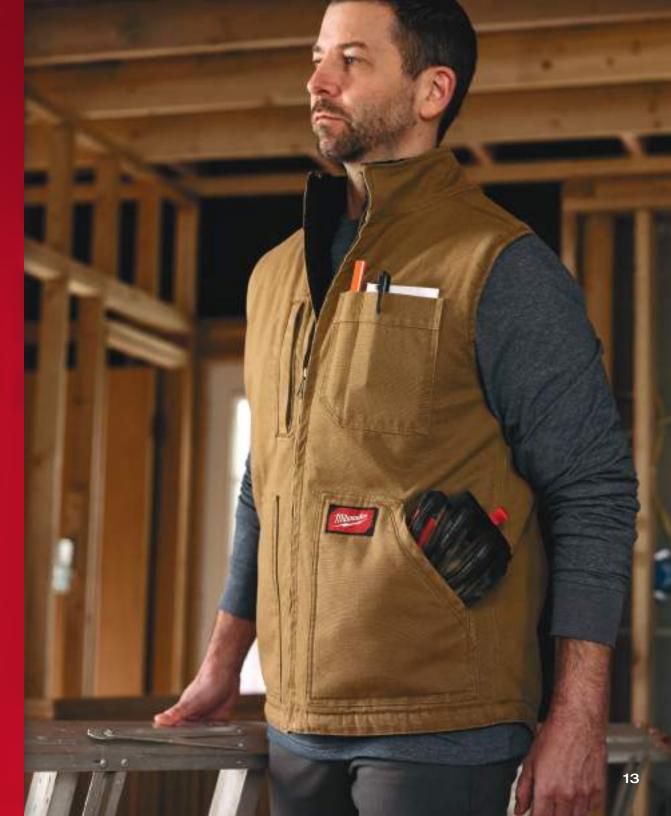

## GRIDIRON<sup>™</sup> SHERPA-LINED VEST

With its warm and comfortable Sherpa-lining, the GRIDIRON<sup>™</sup> Vest is built with reinforced high wear zones including durable front pocket construction and under-arm stitching. The 5-pocket design allows for easy access and numerous options for tool storage.

**POCKETS BUILT TO WORK** Easy to access and store tools

**REINFORCED HIGH WEAR ZONES** Durable front pocket and under-arm stitching

**DURABLE CANVAS OUTER LAYER** Tear and abrasion resistant

SHERPA-LINING For warmth and comfort