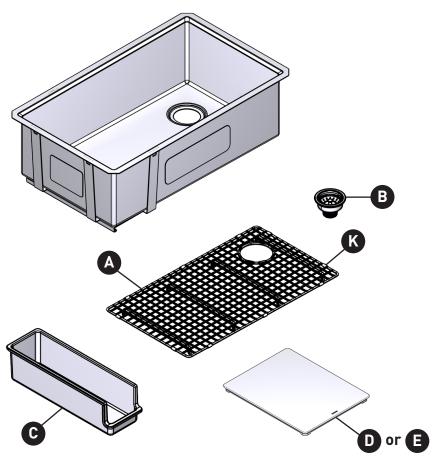

## Luxe Chef 33'' Workstation System **Stainless Steel Undermount** Single Bowl Sink GS161400R

| ID | Kit Description                          | Kit Number |
|----|------------------------------------------|------------|
| Α  | Sink Grid                                | 212417     |
| В  | Drain Assembly with<br>Basket Strainer   | 214327     |
| С  | Pullout Storage Bin                      | 215821     |
| D  | White Oak Cutting<br>Board               | GA776      |
| E  | Acacia Cutting Board                     | GA781      |
| F  | Stainless Accessory<br>Bundle            | GA779      |
| G  | Drying Rack (x2)                         | 215812     |
| Н  | Prep Bin Holder,<br>Bins (x2), Lids (x2) | 215818     |
| I  | Colander                                 | 215810     |
| J  | Utensil Holder                           | 215817     |
| К  | Bumpers for Grid                         | 214351     |
| L  | Drop-in Mounting<br>Hardware (x10)       | 212238     |
| М  | Undermount Mount-<br>ing Hardware (x10)  | 212239     |

NOTE: GA776, GA781 and GA779 are sold separately.