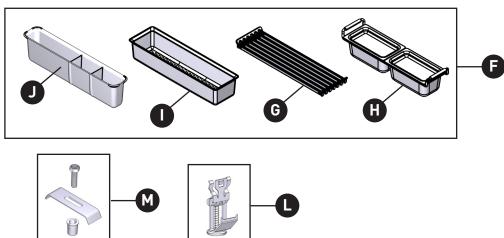

## Luxe Chef 33'' Workstation System **Stainless Steel Undermount** Single Bowl Sink GS161400R

| ID | Kit Description                          | Kit Number |
|----|------------------------------------------|------------|
| Α  | Sink Grid                                | 212417     |
| В  | Drain Assembly with<br>Basket Strainer   | 214327     |
| С  | Pullout Storage Bin                      | 215821     |
| D  | White Oak Cutting<br>Board               | GA776      |
| E  | Acacia Cutting Board                     | GA781      |
| F  | Stainless Accessory<br>Bundle            | GA779      |
| G  | Drying Rack (x2)                         | 215812     |
| Н  | Prep Bin Holder,<br>Bins (x2), Lids (x2) | 215818     |
| I  | Colander                                 | 215810     |
| J  | Utensil Holder                           | 215817     |
| К  | Bumpers for Grid                         | 214351     |
| L  | Drop-in Mounting<br>Hardware (x10)       | 212238     |
| М  | Undermount Mount-<br>ing Hardware (x10)  | 212239     |

NOTE: GA776, GA781 and GA779 are sold separately.