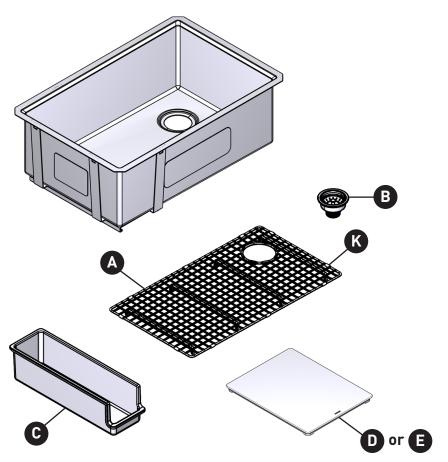

## Luxe Chef 30" Workstation System **Stainless Steel Undermount** Single Bowl Sink GS161500R

| ID | Kit Description                          | Kit Number |
|----|------------------------------------------|------------|
| Α  | Sink Grid                                | 215814     |
| В  | Drain Assembly with<br>Basket Strainer   | 214327     |
| С  | Pullout Storage Bin                      | 215821     |
| D  | White Oak Cutting<br>Board               | GA776      |
| E  | Acacia Cutting Board                     | GA781      |
| F  | Stainless Accessory<br>Bundle            | GA779      |
| G  | Drying Rack (x2)                         | 215812     |
| Н  | Prep Bin Holder,<br>Bins (x2), Lids (x2) | 215818     |
| 1  | Colander                                 | 215810     |
| J  | Utensil Holder                           | 215817     |
| K  | Bumpers for Grid                         | 214351     |
| L  | Drop-in Mounting<br>Hardware (x10)       | 212238     |
| М  | Undermount Mount-<br>ing Hardware (x10)  | 212239     |

NOTE: GA776, GA781 and GA779 are sold separately.