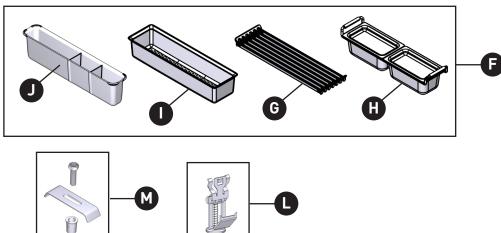

## Luxe Chef 30" Workstation System **Stainless Steel Undermount** Single Bowl Sink GS161500R

| ID | Kit Description                          | Kit Number |
|----|------------------------------------------|------------|
| Α  | Sink Grid                                | 215814     |
| В  | Drain Assembly with<br>Basket Strainer   | 214327     |
| С  | Pullout Storage Bin                      | 215821     |
| D  | White Oak Cutting<br>Board               | GA776      |
| E  | Acacia Cutting Board                     | GA781      |
| F  | Stainless Accessory<br>Bundle            | GA779      |
| G  | Drying Rack (x2)                         | 215812     |
| Н  | Prep Bin Holder,<br>Bins (x2), Lids (x2) | 215818     |
| 1  | Colander                                 | 215810     |
| J  | Utensil Holder                           | 215817     |
| K  | Bumpers for Grid                         | 214351     |
| L  | Drop-in Mounting<br>Hardware (x10)       | 212238     |
| М  | Undermount Mount-<br>ing Hardware (x10)  | 212239     |

NOTE: GA776, GA781 and GA779 are sold separately.