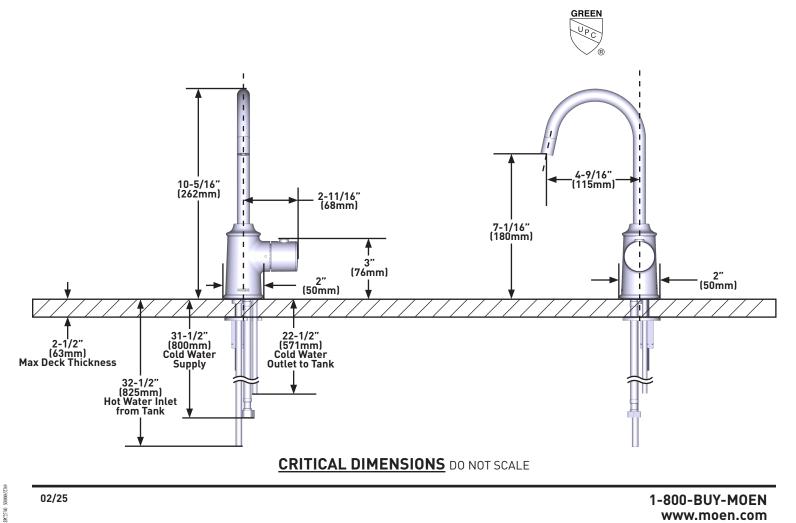

## NOTE: THIS FAUCET IS DESIGNED TO BE INSTALLED THROUGH 1 HOLE, 1-1/4" (32mm) MIN. DIA.

02/12/2025 | Released 01