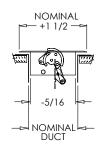

# **Residential Submittal**

Toe Space Grille with Damper

MODEL: TD Series

**CSW Industrials Companies** 

TD (2 1/4" Widths)

TD (2 1/4" Widths)

TD (4" Widths)

TD (4" Widths)