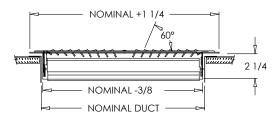

# **Residential Submittal**

Toe Space Grille with Damper

MODEL: TD Series

**CSW Industrials Companies** 

TD (2 1/4" Widths)

TD (2 1/4" Widths)

TD (4" Widths)

TD (4" Widths)