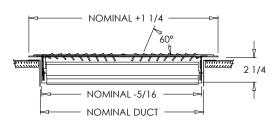

# **Residential Submittal**

Toe Space Grille with Damper

MODEL: TD Series

**CSW Industrials Companies** 

TD (2 1/4" Widths)

TD (2 1/4" Widths)

TD (4" Widths)

TD (4" Widths)