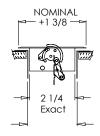

# **Residential Submittal**

Toe Space Grille with Damper

MODEL: TD Series

**CSW Industrials Companies** 

TD (2 1/4" Widths)

TD (2 1/4" Widths)

TD (4" Widths)

TD (4" Widths)