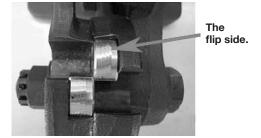

### **CHANGING DIES:**

- **NOTE:** When changing dies, stand in front of the cutting head for best reference.
- 1. Keep the handle fully upright (open), loosening the two screws and dies.
- 2. When putting the new dies in the slots, line up the dies so that the R die is in the RIGHT slot and the L die is in the LEFT slot. Keeping the handle upright, tighten the screws 80% of the way.
- 3. Put threaded rod in place and bring handle down to insure the thread of the die match the thread of the threaded rod completely, then tighten screws all the way.

## **Correct Installation**

Do not install one stamp side and one flip side. Install both dies in the same direction, either both stamp side or both flip side.