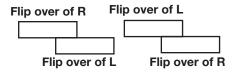

### CHANGING DIES:

- **NOTE:** When changing dies, stand in front of the cutting head for best reference.
- 1. Keep the handle fully upright (open), loosening the two screws and dies.
- 2. When putting the new dies in the slots, line up the dies so that the R die is in the RIGHT slot and the L die is in the LEFT slot. Keeping the handle upright, tighten the screws 80% of the way.
- 3. Put threaded rod in place and bring handle down to insure the thread of the die match the thread of the threaded rod completely, then tighten screws all the way.

### **CHANGING DIES:**

- **NOTE:** When changing dies, stand in front of the cutting head for best reference.
- 1. Keep the handle fully upright (open), loosening the two screws and dies.
- 2. When putting the new dies in the slots, line up the dies so that the R die is in the RIGHT slot and the L die is in the LEFT slot. Keeping the handle upright, tighten the screws 80% of the way.
- 3. Put threaded rod in place and bring handle down to insure the thread of the die match the thread of the threaded rod completely, then tighten screws all the way.