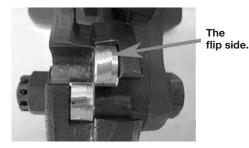

### **Correct Installation**

Do not install one stamp side and one flip side. Install both dies in the same direction, either both stamp side or both flip side.

## **Correct Installation**

Do not install one stamp side and one flip side. Install both dies in the same direction, either both stamp side or both flip side.