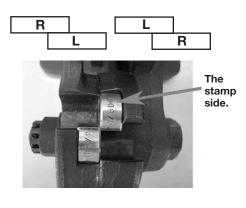

### **CHANGING DIES:**

- **NOTE:** When changing dies, stand in front of the cutting head for best reference.
- 1. Keep the handle fully upright (open), loosening the two screws and dies.
- 2. When putting the new dies in the slots, line up the dies so that the R die is in the RIGHT slot and the L die is in the LEFT slot. Keeping the handle upright, tighten the screws 80% of the way.
- 3. Put threaded rod in place and bring handle down to insure the thread of the die match the thread of the threaded rod completely, then tighten screws all the way.

## **Correct Installation**

Do not install one stamp side and one flip side. Install both dies in the same direction, either both stamp side or both flip side.