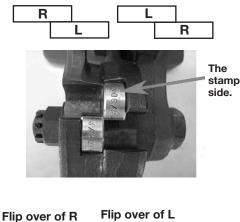

### CHANGING DIES:

- **NOTE:** When changing dies, stand in front of the cutting head for best reference.
- 1. Keep the handle fully upright (open), loosening the two screws and dies.
- 2. When putting the new dies in the slots, line up the dies so that the R die is in the RIGHT slot and the L die is in the LEFT slot. Keeping the handle upright, tighten the screws 80% of the way.
- 3. Put threaded rod in place and bring handle down to insure the thread of the die match the thread of the threaded rod completely, then tighten screws all the way.

### **Correct Installation**

Do not install one stamp side and one flip side. Install both dies in the same direction, either both stamp side or both flip side.