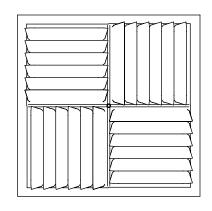

#### Standard:

- Modular curved blade ceiling diffuser
- Modular core has galvaneal steel blades in .055 T6 extruded aluminum frame
- Movable cores provide multiple fixed air patterns
- Nylon bushings provide easy adjustment and quiet setting of blades
- Square collar
- Countersunk mounting holes for flush appearance with color matching Phillips posi-drive screws
- Soft White

## Optional:

- ☐ Recessed screwdriver operated Opposed Blade Damper (MCB-O)
- ☐ Square to round No Labor Collar
- ☐ Driftwood Tan