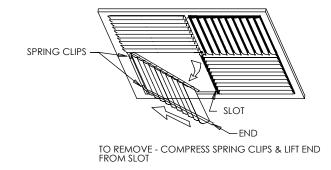

#### Standard:

- Modular curved blade ceiling diffuser
- Modular core has galvaneal steel blades in .055 T6 extruded aluminum frame
- Movable cores provide multiple fixed air patterns
- Nylon bushings provide easy adjustment and quiet setting of blades
- Square collar
- Countersunk mounting holes for flush appearance with color matching Phillips posi-drive screws
- Soft White