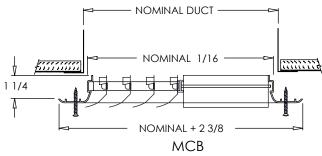

#### Standard:

- Modular curved blade ceiling diffuser
- Modular core has galvaneal steel blades in .055 T6 extruded aluminum frame
- Movable cores provide multiple fixed air patterns
- Nylon bushings provide easy adjustment and quiet setting of blades
- Square collar
- Countersunk mounting holes for flush appearance with color matching Phillips posi-drive screws
- Soft White