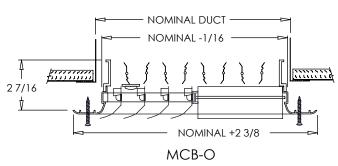

## Optional:

- ☐ Recessed screwdriver operated Opposed Blade Damper (MCB-O)
- ☐ Square to round No Labor Collar
- ☐ Driftwood Tan