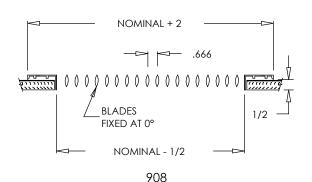

## 908 F/B Series Vertical Fixed Blade

## Standard:

- All extruded aluminum (.055 T6) surface mount diffuser
- Fixed Airfoil blades at 0° parallel to shortest dimension
- Countersunk screwholes for flush appearance with color matching Phillips posi-drive screws
- Soft White