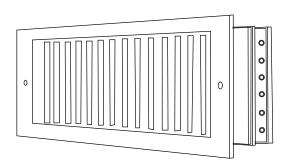

## 908 F/B Series Vertical Fixed Blade

## Standard:

- All extruded aluminum (.055 T6) surface mount diffuser
- Fixed Airfoil blades at 0° parallel to shortest dimension
- Countersunk screwholes for flush appearance with color matching Phillips posi-drive screws
- Soft White