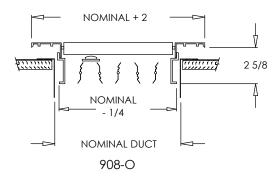

□Navajo White

☐ Forest Green

Camaro Silver

Burgundy

Bronze

| Optional.                                                            |
|----------------------------------------------------------------------|
| $\square$ Recessed screwdriver operated Opposed Blade Damper (908 O) |
| $\square$ Fractional O.D. and I.D. sizes available                   |
| ☐ Tamper proof screws                                                |
| □"E" One Way                                                         |
| □"F" Torx Center Pin                                                 |
| □"G" Hex Center Pin                                                  |
| ☐ Reinforced constructon (908 HD)                                    |
| ☐ Insect Screen (908 IS)                                             |
| Finishes:                                                            |
| ☐ Driftwood Tan                                                      |
| ☐ Satin Anodized "F"                                                 |
| Designer Colors:                                                     |