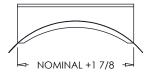

## Ordering Notes:

 Available in 8" thru 30" spiral diameters (Note: Spiral diameter must be 4" larger than register width)

Note: Overall width and height will vary based on width and diameter of spiral register.