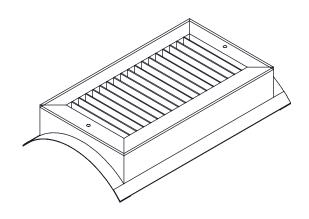

## SD 34 Series

## Standard:

- Transition box style spiral mount diffuser
- Double deflection air deflectors with nylon bushings for easy adjustment
- Front blades parallel to shortest dimension
- Back blades parallel to longest dimension
- All blades adjustable allowing for 4-way flow adjustment
- Soft White
- Foam gasket for air tight seal

## Optional:

- ☐ Recessed Screwdriver operated Opposed Blade Damper (\$D34-0)
- ☐ Screwdriver operated Spiral Scoop Extractor, 24" Maximum Length Scoop (SD34-SC)
- ☐ Designer color finishes available
- ☐ Anodized paint
- ☐ Galvanized finish