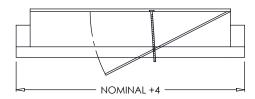

## Ordering Notes:

 Available in 8" thru 30" spiral diameters (Note: Spiral diameter must be 4" larger than register width)

Note: Overall width and height will vary based on width and diameter of spiral register.