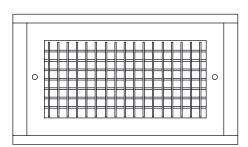

## SD 34 Series

## Standard:

- Transition box style spiral mount diffuser
- Double deflection air deflectors with nylon bushings for easy adjustment
- Front blades parallel to shortest dimension
- Back blades parallel to longest dimension
- All blades adjustable allowing for 4-way flow adjustment
- Soft White
- Foam gasket for air tight seal

## Optional:

- ☐ Recessed Screwdriver operated Opposed Blade Damper (\$D34-0)
- ☐ Screwdriver operated Spiral Scoop Extractor, 24" Maximum Length Scoop (SD34-SC)
- ☐ Designer color finishes available
- ☐ Anodized paint
- ☐ Galvanized finish