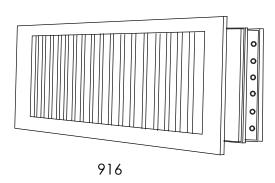

## 915 and 916 Series Horizontal or Vertical Bar Fixed Blade

## Standard:

- All extruded aluminum (.055 T6) surface mount diffuser
- Center margins are mounted on the backside of grille for a streamline continuous look
- Countersunk screwholes for flush appearance with color matching Phillips posi-drive screws
- Vision into return air duct is minimal
- 915-blades parallel to longest dimension
- 916-blades parallel to shortest dimension
- Soft White