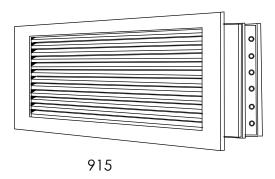

## 915 and 916 Series Horizontal or Vertical Bar Fixed Blade

## Standard:

- All extruded aluminum (.055 T6) surface mount diffuser
- Center margins are mounted on the backside of grille for a streamline continuous look
- Countersunk screwholes for flush appearance with color matching Phillips posi-drive screws
- Vision into return air duct is minimal
- 915-blades parallel to longest dimension
- 916-blades parallel to shortest dimension
- Soft White