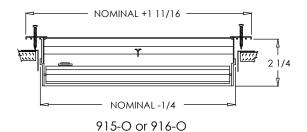

## Optional:

- □ Recessed screwdriver operated Opposed Blade Damper (915 O) (916 O)
- ☐ Tamper proof screws
- ┌─"E" One Way
- □"F" Torx Center Pin
- ┌─"G" Hex Center Pin
- ☐ Reinforced constructon (915 HD) (916 HD)
- ☐ Insect Screen (915 IS) (916 HD)

915-O or 916-O

SUBMITTAL REVIEW

PROJECT

LOCATION

ENGINEER

ARCHITECT

CONTRACTOR