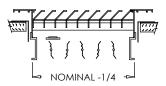

## 915 and 916 Series Horizontal or Vertical Bar Fixed Blade

## Standard:

- All extruded aluminum (.055 T6) surface mount diffuser
- Center margins are mounted on the backside of grille for a streamline continuous look
- Countersunk screwholes for flush appearance with color matching Phillips posi-drive screws
- Vision into return air duct is minimal
- 915-blades parallel to longest dimension
- 916-blades parallel to shortest dimension
- Soft White