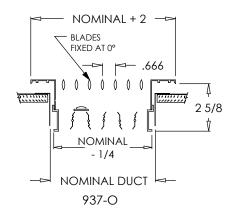

## NOMINAL + 2 NOMINAL - 1/2 NOMINAL DUCT 937



## 937 F/B Series Horizontal Fixed Blade

## Standard:

- Steel bard style surface mount diffuser
- Fixed steel blades at 0° parallel to longest dimension
- Countersunk mounting holes for flush appearance with color matching Phillips posi-drive screws
- Soft White

## Optional:

| Recessed sci<br>Damper (937 |   | operated | Opposed | Blade |
|-----------------------------|---|----------|---------|-------|
| -                           | • |          |         |       |

Tamper proof screws

| □"E" One W | ay |
|------------|----|
|------------|----|

□"F" Torx Center Pin

□"G" Hex Center Pin

| PROJECT    |  |
|------------|--|
| LOCATION   |  |
| ENGINEER   |  |
| ARCHITECT  |  |
| CONTRACTOR |  |

SUBMITTAL REVIEW