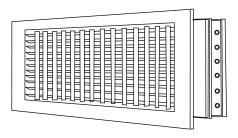

## 934 Series Double Deflection Diffuser

## Standard:

- Steel bard style surface mount diffuser
- Nylon bushings for easy adjustment and quiet setting of blades
- Countersunk mounting holes for flush appearance with color matching Phillips posi-drive screws
- Soft White
- Double deflection diffuser
- Front blades parallel to shortest dimension
- Back blades parallel to longest dimension
- All blades adjustable allowing 4-way air flow adjustment
- Available in even size up to 30 x 20"