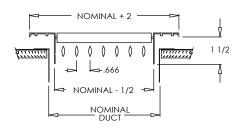

## 934 Series Double Deflection Diffuser

## Standard:

- Steel bard style surface mount diffuser
- Nylon bushings for easy adjustment and quiet setting of blades
- Countersunk mounting holes for flush appearance with color matching Phillips posi-drive screws
- Soft White
- Double deflection diffuser
- Front blades parallel to shortest dimension
- Back blades parallel to longest dimension
- All blades adjustable allowing 4-way air flow adjustment
- Available in even size up to 30 x 20"