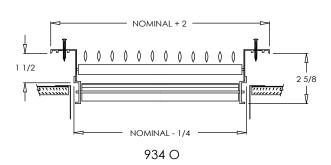

## Optional:

 $\square$  Recessed screwdriver operated Opposed Blade Damper (934 O)

Tamper proof screws

□"E" One Way

☐"F" Torx Center Pin

□"G" Hex Center Pin

| PROJECT    | SUBMITTAL REVIEW |
|------------|------------------|
| LOCATION   |                  |
| ENGINEER   |                  |
| ARCHITECT  |                  |
| CONTRACTOR |                  |