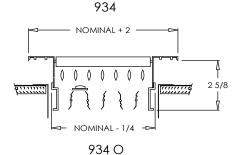

## Optional:

 $\square$  Recessed screwdriver operated Opposed Blade Damper (934 O)

Tamper proof screws

□"E" One Way

☐"F" Torx Center Pin

□"G" Hex Center Pin

| PROJECT    | SUBMITTAL REVIEW |
|------------|------------------|
| LOCATION   |                  |
| ENGINEER   |                  |
| ARCHITECT  |                  |
| CONTRACTOR |                  |