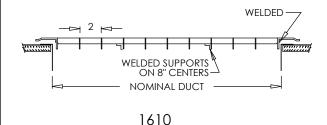

# NOMINAL + 27/16 NOMINAL + 27/16 NOMINAL WELDED SUPPORTS ON 8" CENTERS 1610



# 1610 Series Gym Grade Grille

## Standard:

- Blades run parallel to longest dimension given
- Gym Grade includes welded core and extra supports for heavy duty application
- Mounting holes for sidewall & ceiling application
- Soft White

# Optional:

| □ No mounting holes  |
|----------------------|
| Tamper Proof Screws  |
| □"E" One Way         |
| □"F" Torx Center Pin |
| □"G" Hex Center Pin  |

### Finishes:

| Drift | wood | Tan |
|-------|------|-----|
|-------|------|-----|

| Designer ( | Colors: |
|------------|---------|
|------------|---------|

| □Navajo White   | □Royal Blue   |
|-----------------|---------------|
| ☐ Forest Green  | □Coffee Tan   |
| Burgundy        | □Almond       |
| □ Camaro Silver | □Black velvet |
| □Bronze         | □Vanilla      |
| atina: