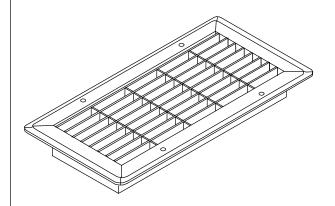

# 1610 Series Gym Grade Grille

## Standard:

- Blades run parallel to longest dimension given
- Gym Grade includes welded core and extra supports for heavy duty application
- Mounting holes for sidewall & ceiling application
- Soft White