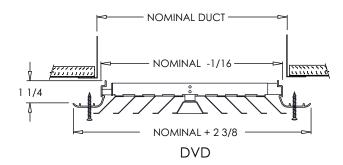

## DVD Series Square & Rectangular Directional Diffuser Optional Air Patterns

#### Standard:

- Removable core surface mount diffuser
- Steel frame and formed steel fixed blades
- One, two, two-way corner, three and four-way air patterns
- Countersunk mounting holes for flush appearance with color matching Phillips posi-drive screws
- Soft White

#### Standard:

- Removable core surface mount diffuser
- Steel core with aluminum frame
- Countersunk mounting holes for flush appearance with color matching Phillips posi-drive screws
- Available in square EVEN sizes 6x6 thru 16x16
- Soft White