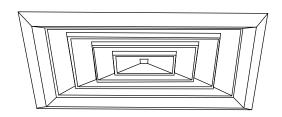

## DVD Series Square & Rectangular Directional Diffuser Optional Air Patterns

#### Standard:

- Removable core surface mount diffuser
- Steel frame and formed steel fixed blades
- One, two, two-way corner, three and four-way air patterns
- Countersunk mounting holes for flush appearance with color matching Phillips posi-drive screws
- Soft White

## DVD Series Square Directional Diffuser

#### Standard:

- Removable core surface mount diffuser
- Steel core with aluminum frame
- Countersunk mounting holes for flush appearance with color matching Phillips posi-drive screws
- Available in square EVEN sizes 6x6 thru 16x16
- Soft White