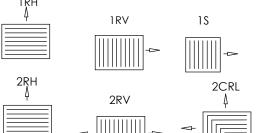

# Tamper Proof Screws:

- □"E" One Way
- □"F" Torx Center Pin
- □"G" Hex Center Pin

**DVD Core Patterns:** 

Print Form

PROJECT

LOCATION

ENGINEER

ARCHITECT

## **DVD Core Patterns:**

2SC

CONTRACTOR