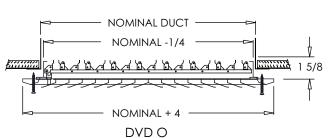

### Tamper Proof Screws:

- ☐ "E" One Way
- ☐ "F" Torx Center Pin
- ☐ "G" Hex Center Pin

DVD O

| Print Form | ۲i | nt | ŧΕ | OI | rπ | ٦ |
|------------|----|----|----|----|----|---|
|------------|----|----|----|----|----|---|