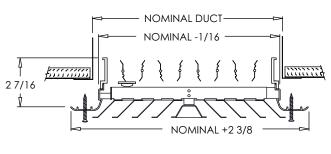

# NOMINAL DUCT NOMINAL -1/4 1 15/16 NOMINAL +4 3/4 DVD DCF

# DVD DCF Series Square & Rectangular Directional Diffuser

#### Standard:

- Deep Ceiling Frame the steel frame design prevents smudging of ceiling surface area surrounding diffuser.
- Removable core
- One, Two, Two-way corner, three and fourway air patterns
- Countersunk mounting holes for flush appearance with color matching Phillips posi-drive screws
- Soft White