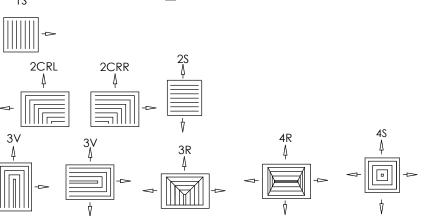

# Tamper Proof Screws:

- □"E" One Way
- □"F" Torx Center Pin
- □"G" Hex Center Pin

**DVD Core Patterns:** 

Print Form

PROJECT

LOCATION

ENGINEER

ARCHITECT

## **DVD Core Patterns:**

2SC

CONTRACTOR