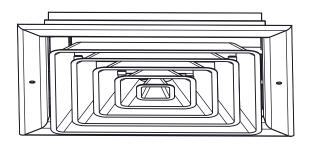

## DVD Series Square & Rectangular Directional Diffuser Optional Air Patterns

#### Standard:

- Removable core surface mount diffuser
- Steel frame and formed steel fixed blades
- One, two, two-way corner, three and four-way air patterns
- Countersunk mounting holes for flush appearance with color matching Phillips posi-drive screws
- Soft White

## DVD Series Square Directional Diffuser

#### Standard:

- Removable core surface mount diffuser
- Steel core with aluminum frame
- Countersunk mounting holes for flush appearance with color matching Phillips posi-drive screws
- Available in square EVEN sizes 6x6 thru 16x16
- Soft White