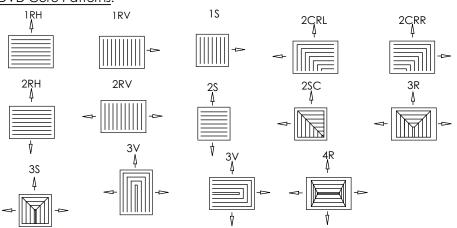

## DVD Series Square & Rectangular Directional Diffuser Optional Air Patterns

# Tamper Proof Screws:

- □"E" One Way
- □"F" Torx Center Pin
- □"G" Hex Center Pin

**DVD Core Patterns:** 

Print Form

PROJECT

LOCATION

ENGINEER

ARCHITECT

## **DVD Core Patterns:**

2SC

CONTRACTOR