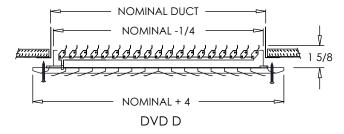

## Optional:

- ✓ Concealed mount (DVD CM)
- ☐ Square to round No Labor Collar
- ☐ Steel Multi-shutter damper with concealed volume control lever (DVD D)
- ☐ Multi-shutter opposed blade damper with concealed volume control lever (DVD O)